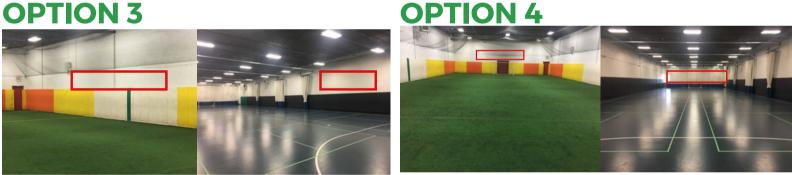

## **SIGN OPTIONS**

Signage will be posted in our Clubhouse for a year starting from purchase date.

### **OPTION 3**

#### **TURF OR FUTSAL (1 SIGN)**

Option 1A -- \$3000 Option 2A -- \$2500 Option 3A -- \$1500 Option 4 A -- \$1000

#### **TURF AND FUTSAL (2 SIGNS)**

Option 1B - \$5000 Option 2B -- \$3500 Option 3B -- \$2500 Option 4B - \$1500

\*please contact for sign size specifications\*