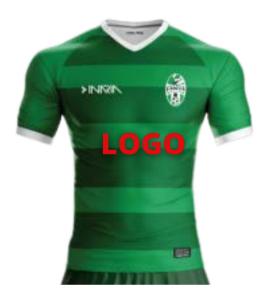

#### BACK

- Logo on both Home & Away jerseys (Green & White)
- Can pick which age or division you sponsor
- Choice of Logo placement
  - Front: \$2000 one team, one year
  - Back: \$1500 one team, one year