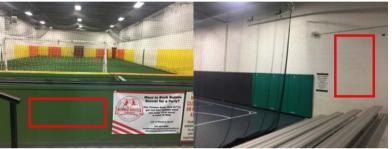

be named after your company
- \$250 for one team, one season



#### **FRONT JERSEY**

- Logo on the front of the jersey
- Can pick which age, division or colour jersey you sponsor
- The team will be named after your company
- \$500 for one team, one season

\*please contact if you are interested in sponsoring more than three jerseys\*



## **COMPETITIVE JERSEY OPTIONS**





#### BACK



- Logo on both Home & Away jerseys (Green & White)
- Can pick which age or division you sponsor
- Choice of Logo placement
  - Front: \$2000 one team, one year
  - Back: \$1500 one team, one year

\*please contact if you are interested in sponsoring more than one Competitive team\*



## **SIGN OPTIONS**

Signage will be posted in our Clubhouse for a year starting from purchase date.

#### **OPTION 1**





### **OPTION 3**



#### **TURF OR FUTSAL (1 SIGN)**

Option 1A -- \$3000 Option 2A -- \$2500 Option 3A -- \$1500 Option 4 A -- \$1000

#### **TURF AND FUTSAL (2 SIGNS)**

Option 1B - \$5000 Option 2B -- \$3500 Option 3B -- \$2500 Option 4B - \$1500

\*please contact for sign size specifications\*



## PACKAGES

Getting a package deal is perfect for those who are interested in jerseys and signs. We also offer perks exclusive to our Package Sponsors.

#### **BRONZE PACKAGE \$1,500**

- Front Jersey for one Rec team
- One sign (Option 3 or 4 location)
- Introduction in our monthly newsletter and social media
- Access to events
- Opportunity to give flyers or coupons at the end of the season
- Commemorative plaque

#### **GOLD PACKAGE \$3,000**

- Front Jersey for one Rec team
- One sign