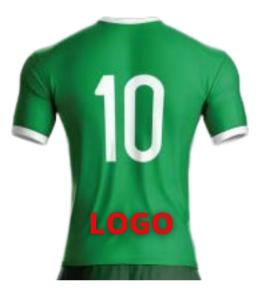

#### **BACK JERSEY**

- Logo on the back of the jersey
- Can pick which age, division or colour jersey you sponsor
- The team will be named after your company
- \$250 for one team, one season

#### **FRONT JERSEY**

- Logo on the front of the jersey
- Can pick which age, division or colour jersey you sponsor
- The team will be named after your company
- \$500 for one team, one season

\*please contact if you are interested in sponsoring more than three jerseys\*