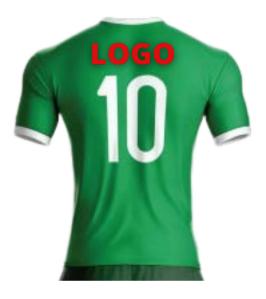

#### **BACK JERSEY**

- Logo on the back of the jersey
- Can pick which age, division or colour jersey you sponsor
- The team will be named after your company
- \$250 for one team, one season

#### **FRONT JERSEY**

- Logo on the front of the jersey
- Can pick which age, division or colour jersey you sponsor
- The team will be named after your company
- \$500 for one team, one season

\*please contact if you are interested in sponsoring more than three jerseys\*