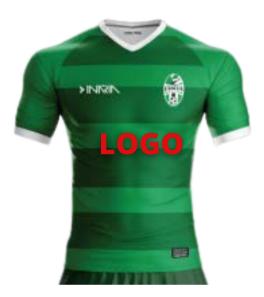

#### BACK

- Logo on both Home & Away jerseys (Green & White)
- Can pick which age or division you sponsor
- Choice of Logo placement
  - Front: \$2000 one team, one year
  - Back: \$1500 one team, one year