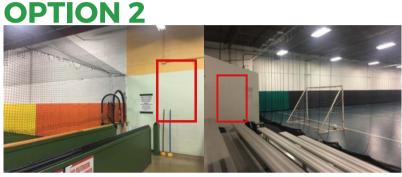

named after your company
- \$250 for one team, one season



#### **FRONT JERSEY**

- Logo on the front of the jersey
- Can pick which age, division or colour jersey you sponsor
- The team will be named after your company
- \$500 for one team, one season

\*please contact if you are interested in sponsoring more than three jerseys\*



## **COMPETITIVE JERSEY OPTIONS**





#### BACK



- Logo on both Home & Away jerseys (Green & White)
- Can pick which age or division you sponsor
- Choice of Logo placement
  - Front: \$2000 one team, one year
  - Back: \$1500 one team, one year

\*please contact if you are interested in sponsoring more than one Competitive team\*



## **SIGN OPTIONS**

Signage will be posted in our Clubhouse for a year starting from purchase date.

#### **OPTION 1**





### **OPTION 3**



#### **TURF OR FUTSAL (1 SIGN)**

Option 1A -- \$3000 Option 2A -- \$2500 Option 3A -- \$1500 Option 4 A -- \$1000

#### **TURF AND FUTSAL (2 SIGNS)**

Option 1B - \$5000 Option 2B -- \$3500 Option 3B -- \$2500 Option 4B - \$1500

\*please contact for sign size specifications\*



## PACKAGES

Getting a package deal is perfect for those who are interested in jerseys and signs. We also offer perks exclusive to our Package Sponsors.

#### **BRONZE PACKAGE \$1,500**

- Front Jersey for one Rec team
- One sign (Option 3 or 4 location)
- Introduction in our monthly newsletter and social media
- Access to events
- Opportunity to give flyers or coupons at the end of the season
- Commemorative plaque

#### **GOLD PACKAGE \$3,000**

- Front Jersey for one Rec team
- One sign (