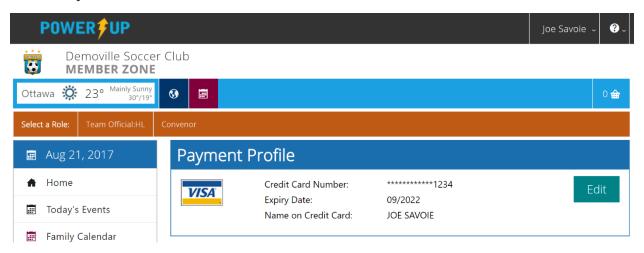

### **Access**

You can access and edit your Payment Profile by navigating to **Profile >> Payment Profile**.

If you have not yet made a payment in the system, you can create your payment profile. Otherwise, a summary of the current payment card will display.

### **Active Payment Profile**