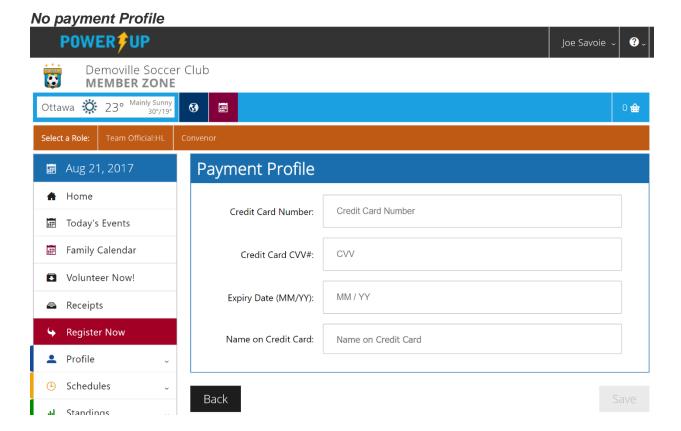

### **Access**

You can access and edit your Payment Profile by navigating to **Profile >> Payment Profile**.

If you have not yet made a payment in the system, you can create your payment profile. Otherwise, a summary of the current payment card will display.

### **Active Payment Profile**