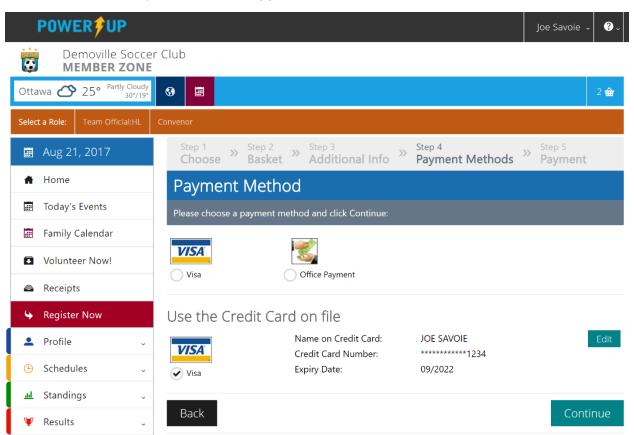

PowerUp MemberZone</u> accounts. This allows you the easier checkout, and allows clubs to offer automatic (future) credit card payment plans.

### Member's View

The Member Payment Profile is created the first time when you make a payment online. The payment profile is created and securely stored with Bambora, and remains available to the member for re-use in the future, and for the club to manage automatic payments.

### **Access**

You can access and edit your Payment Profile by navigating to **Profile >> Payment Profile**.

If you have not yet made a payment in the system, you can create your payment profile. Otherwise, a summary of the current payment card will display.



### **Active Payment Profile**



# On checkout, the Payment Profile supports "Use Credit Card on File" feature